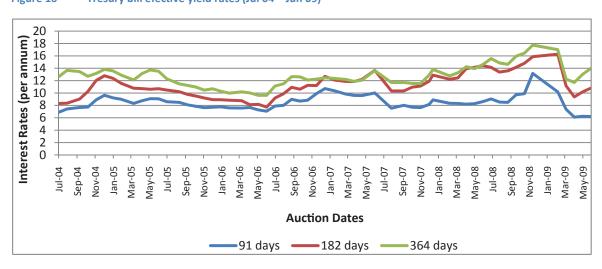

64-day Treasury bills stood at 6.405, 11.038 and 14.032 percent, respectively, compared to the 14.896 percent by end-June 2008. Similarly, the discount rates on the 91-, 182-, and 364-day Treasury bills moved from 8.347, 13.162 and 12.968 percent, to 6.161, 10.202 and 12.308 percent, respectively by end-June 2009.

#### 19.4 TREASURY BONDS

The average yields to maturity on the 2- and 3-year bonds increased from 13.7 and 13.8 percent respectively at end-June 2008 to 18.5 and 14.2 percent respectively at end-June 2009. There were no new issuances in the 5- and 10-year bonds in 2008/09.

Interest rates decreased across the maturity spectrum due to reduced offers in the primary market from Shs 2,647.5 billion issued in 2007/08 to Shs 2,047.6 billion issued in 2008/09. The decreased activity



Figure 16 Tresury bill efective yield rates (Jul 04 – Jun 09)

Source: Bank of Uganda

corresponding rates of 8.801, 14.584 and

was due to Bank of Uganda's efforts to



stabilize both the foreign exchange interbank and domestic money market rates by suspending some of the auctions in the third quarter of 2008/09.

## 19.5 SECONDARY MARKET DEVELOPMENTS

During the period under review, trading in the secondary market for Treasury bills decreased from Shs 828.8 billion as at end-June 2008 to Shs 716.1 billion as at end-June 2009. Over the same period, trading in Treasury bonds increased from Shs 805.6 billion in 2007/08 to Shs 955.6 billion in 2008/09. Offshore investors were the major players in the secondary market on the sale side as they swiftly offloaded their securities to meet liqu