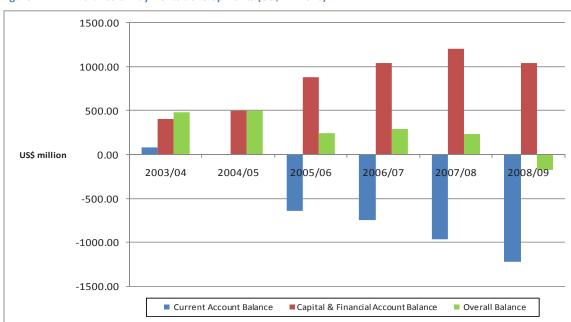

lus of US\$1,045.0 million in 2008/09 from a surplus of US\$1,203.0 million recorded in 2007/08. The decline in the surplus was mainly attributed to a decrease in portfolio liabilities following exit of offshore investors from the Government securities market.

The foreign reserves at the Bank of Uganda registered a decrease of US\$63.9 million in 2008/09 compared to an increase of US\$538.9 million in 2007/08 excluding revaluation changes. As at the end of June 2009, foreign reserves were estimated at 5.1 future months of import cover of goods and services. The developments in the balance of payments are illustrated in Figure 12 below.

#### 15.2 TRADE BALANCE

The trade deficit widened from US\$913.5 million in 2007/08 to US\$936.3 million in 2008/09 mainly on account of an increase in



Figure 12 **Balance of Payments developments (US\$ millions)** 

Source: Bank of Uganda



total imports by 14.6 percent. The developments in the key components of the current account are shown in Figure 13 below.

#### **15.2.1 EXPORTS**

Total export earnings for the period 2008/09 were estimated at US\$3,085.3 million. This represents an increase of about 18.9 percent over the previous year. This improvement in export earnings was due to an increase in production. The volume index improved by about 28.5 percent in 2008/09 compared to the last financial year.

Coffee exports were estimated at US\$336.4 million in 2008/09, a decrease of about 3.5 percent from US\$348.6 million recorded in 2007/08. This decline was on account of a fall of 8.5 percent in the realized average unit price of