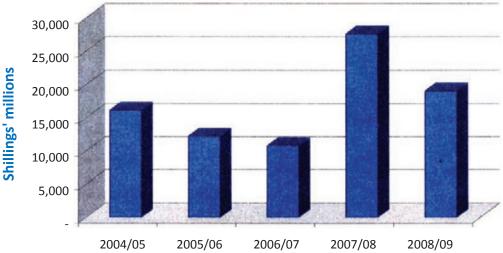

income of Shs 59billion during the financial year 2009/10. The recurrent expenditure for the financial year 2009/10 is projected at Shs

104 billion before depreciation and IMF charges.

The capital budget is projected at Shs 23 billion in 2009/10. An amount of Shs 8,679 million will be spent on IT related projects (banking application), Shs 7,835 million on building works (upgrade of lifts in the new building, upgrade of drainage, Summit view residence and construction of Kabale and Masaka currency centers), Shs 2,196 million on office equipment and Shs 3,378 million on plant and equipment (air conditioners) during the financial year 2009/10.

The Bank's approved capital budget for 2009/10 is depicted in Figure 24 while the approved recurrent budget for 2009/10 is depicted in Table 5.







Figure 23 Actual capital expenditure 2008/09



Figure 24 Approved capital budget 2009/10



#### **21.4 ASSETS**

The Bank's total assets increased by 22 percent from Shs.7,297,711 million as at 30 June 2008 to Shs.8,884,488 million as at 30 June 2009. The total assets comprise of

both foreign and domestic assets of which foreign monetary assets account for 64 percent while the balance is domestic assets.



21.4.1 FOREIGN ASSETS

During the year ended 30 June 2009, the foreign assets increased by 17 percent from Shs.4,879,659 million as at 30 June 2008 to Shs.5,724,014 million. This increase in foreign assets in local shilling terms is largely explained by the depreciation of the Uganda shilling against the United States Dollars (30 June 2009: Shs.2,075/USD vs 30 June 2008: Shs. 1,6