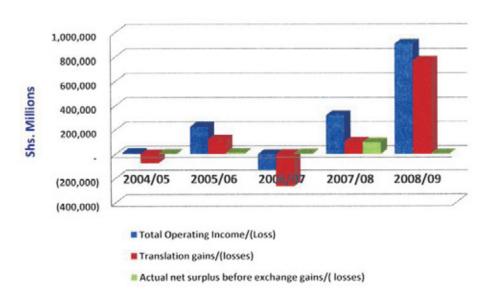

ofit/loss

arising from exchange rate fluctuations and income arising from normal operations. Out of this surplus, Shs 767,335 million relates to foreign exchange translation gains leaving a net operating surplus of Shs 2,885 million. Figure 19 below depicts the total operating income/loss and actual net surplus before translation gains/losses over the period 2004/05 to 2008/09. The trends in the income and expenditure patterns for the years 2004/05 to 2008/09 are given in Table 5 while Figure 20 shows trends in the total income, total operating expenditure and the surplus over the same period. Figure 21 below shows the ratio of total expenditure (before translation /losses) to total income over the period from 2004/05 to 2008/09.

Figure 19 Operating results before exchange losses/gains





Table 5 Income and expenditure trends (million of shillings)

|                                     | Actual   | Actual   | Actual    | Actual    | Actual    | Budget    |
|-------------------------------------|----------|----------|-----------|-----------|-----------|-----------|
|                                     | 2004/05  | 2005/06  | 2006/07   | 2007/08   | 2008/09   | 2009/10   |
| Income                              |          |          |           |           |           |           |
| Interest Income                     | 72,413   | 95,849   | 118,536   | 195,207   | 114,804   | 43,725    |
| Interest Expense (IMF charges)      | (3,372)  | (3,490)  | (3,220)   | (2,116)   | (1,279)   | (500)     |
| Net Interest Income                 | 69,041   | 92,359   | 115,316   |