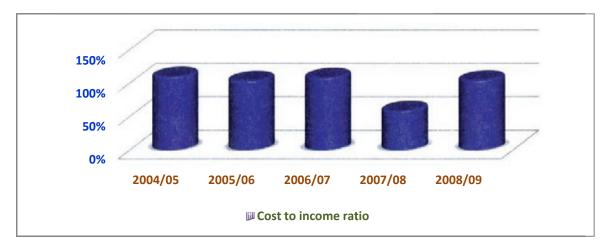

) | (109,418) |
|                                     |          |          |           |           |           |           |
| Surplus/ (Deficit) of Income over E | (71,757) | 130,618  | (261,714) | 193,212   | 770,220   | (53,466)  |
|                                     |          |          |           |           |           |           |
| Less: Un realized exchange gains/   | (75,047) | 120,235  | (266,789) | 99,876    | 767,335   | -         |
| Actual net (deficit)/surplus before | 3,290    | 10,383   | 5,075     | 93,336    | 2,885     | (53,466)  |
| Capital Expenditure                 | 16,066   | 12,169   | 10,723    | 27,522    | 18,970    | 23,188    |



#### 21.3 CAPITAL EXPENDITURE

Figure 20 Income and expenditure trends



Figure 21 Trend of total cost to income ratio



Capital expenditure for the year ended 2008/09 totaled to Shs 18,970 million compared to Shs 25,741 million in 2007/08. Shs 7,913 million was spent on IT related projects representing 42 percent of the total capital expenditure. The major IT projects in this category comprise of

Banking Application, Perago Pay, Document Conversion and Retrieval Systems.

Building works and renovations amounted to Shs 4,088 million constituting 22 percent of the total capital expenditure. The major expenses under this category were the construction of Mbale Currency Centre at



Shs. 2,598 million. The Bank also incurred Shs. 619 million on renovation of the building at Plot 45 Kampala Road, in addition to Shs 257 million for roof repairs and cladding maintenance at Plot 37/43 Kampala Road and fire extin