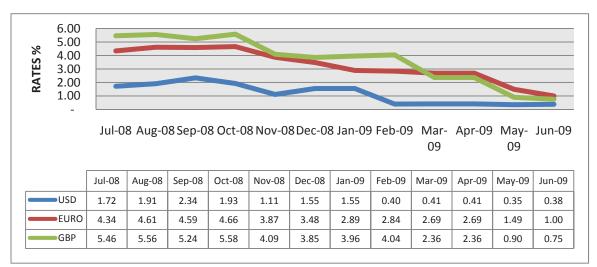

s

During the year, the Bank recorded an interest income of Shs 114,804 million; a decrease of 41 percent compared to Shs 195,207 million in 2007/08. Out of the total interest income for the year, Shs 95,680 million was earned from short term investments and deposits with foreign commercial institutions that are internally managed by the Bank, while Shs 15,172 million was earned from investments managed by the Bank's appointed Fund Managers. Income from local sources such as interest on short term money deposits and on staff loans and advances realized Shs 1,961 million and Shs 1,991 million respectively. Interest income from foreign investments accounted for 97 percent while local income accounted for 3 percent.

The unfavorable performance is attributable to a drop of interest rates on







investments of foreign reserves on the international markets. The effective interest rates for the USD, GBP, and the Euro declined to 0.25 percent, 0.7 percent and 1 percent during the financial year from 1.7 percent, 4.3 percent, and 5.4 percent respectively in 2007/08. The Figure 17 shows the global trends in interest rates

The unfavorable performance is further attributed to a reduction in foreign exchange reserves which decreased by 10 percent from US\$ 2,608 million in June 2008 to US\$ 2,357 million by June 2009 due to the global economic and financial crisis. The Bank took a conscious decision to protect its foreign assets by moving investments from institutions that were distressed to institutions that were either guaranteed by sovereign states nationalized. This resulted in