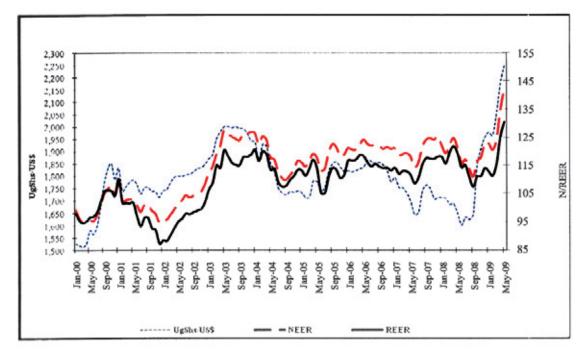

3.7 percent against the Pound Sterling, 4.7 percent against the Kenyan Shilling, 17.2 percent against the South African Rand and 16.0 percent against the Pakistan rupee.



The Nominal Effective Exchange Rate (NEER) which measures the relative strength (weakness) of the Uganda shilling against a weighted basket of currencies of her major trading partners, appreciated by 2.9 percent compared to a depreciation of 1.0 percent in 2007/08. This appreciation

highlights the strengthening of the US dollar against some of our partners' currencies. The Real Effective Exchange Rate (REER) appreciated by 3.9 percent in 2008/09 compared to a depreciation of 2.3 percent in 2007/08. The developments in the exchange rates are indicated in Figure 4.

Figure 4 Nominal and the real effective exchange rate



Source: Bank of Uganda.



#### 13 FINANCIAL SECTOR DEVELOPMENTS

#### 13.1 INTRODUCTION

The banking sector remained stable and sound, despite the on-going global financial and economic crisis, the banking sector continued to improve in terms of size, number of institutions and outreach during the year 2008/2009 with the licensing of new commercial banks namely, Ecobank Uganda Limited and Equity Bank Uganda



Ensuring a good customer service

Limited, bringing to 7, the total number of new banks licensed since lifting of the moratorium against licensing new banks in 2005. The number of banks in the banking sector therefore, increased to 21 with a total network of 359 branches at the end of March 2009, from 194 branches at the end of December 2007. Bank of Uganda continued to implement