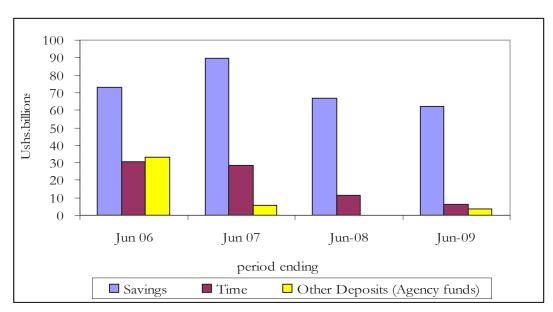

ected items of commercial banks' Balance Sheet



#### Source: Bank of Uganda

continued to be rated satisfactory. In addition, Faulu graduated from a

securities. Figure 8 below shows the developments in the assets of Credit Institutions.



Figure 8 Credit Institutions' total assets (Ushs billion)



Source: Bank of Uganda

#### 13.4.2 LIABILITIES

During 2008/09, total deposits of the credit institutions decreased by 8.3 percent compared to a decline of 37.5 percent in 2007/08. Of these, total private sector deposits fell by 12.7 percent compared to a

preceding year. The decline in total deposits was mainly due to the decrease in term deposits in 2008/09. Figure 9 shows the developments in the deposits of credit institutions.

Figure 9 Total deposit liabilities of credit institutions



Source: Bank of Uganda

33.5 percent decline observed during the



### 13.4.3 LOANS AND ADVANCES TO THE PRIVATE SECTOR

The stock of outstanding loans advances to the private sector increased by 26.7 percent in year 2008/09 compared to a decrease of 75.7 percent in 2007/08. The increase was mainly attributed to an increase of Shs. 11.1 billion in unsecured There were no outstanding mortgages by credit institutions during the year ended June 2009 following the accession of Housing Finance, which was heavily involved in this activity to commercial bank status. The trade and commerce sector held the biggest share of loans offered by Credit Institutions, equivalent to 25.4 percent of total loans. Figure 10 shows the developments in the

loans and advances of Credit Institutions.

#### 13.4.