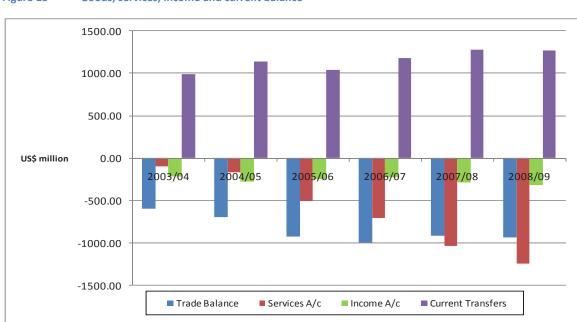

age price of US\$1.75 per kilogram compared to a total of 3.0 (60 kilogram) million bags at an average unit price of US\$1.92 recorded in 2007/08.

Non-coffee export earnings registered an increase of 22.3 percent in value terms to US\$2,748.9 million in 2008/09 from US\$2,247.4 million recorded in the previous year. Notably, receipts from exports of beans more than doubled from US\$5.7 million in 2007/08 to US\$13.8 million in 2008/09. This was on account of an increase in both export volumes and prices. In addition export earnings from maize, flowers, tea, and electricity increased by about 53.2 percent, 24.5 percent, 7.3 percent and 5.3 percent respectively.

However, there was a reduction in export proceeds from hides and skins, cobalt, and fish and its products (from both regional &



Figure 13 Goods, services, income and current balance

Source: Bank of Uganda





international markets) of 39.5 percent, 15.1 percent and 14.8 percent respectively; due to a drop in international prices. Similarly, gold exports declined by 37.9 percent to US\$27.8 million in the year ended June 2009.

#### **15.2.2 IMPORTS**

The total import bill (fob) for 2008/09 was estimated at US\$4,021.6 million; an increase of about 14.6 percent from US\$3,509.5 million that was recorded in 2007/08. The increase was mainly due to a rise in private sector non-oil imports of 17.7 percent. Furthermore, Government imports rose by 12.9 percent from US\$176.6 million in 2007/08 to US\$199.3 million in 2008/09. However, the private sector oil import bill dropped to about US\$537.4 million from US\$543.