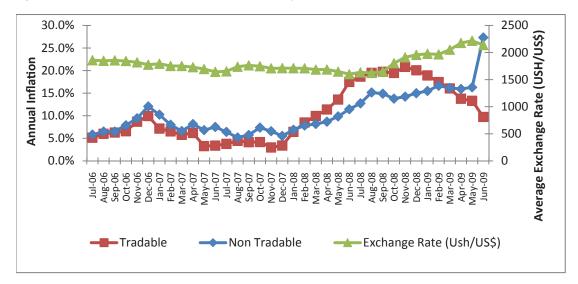

erage fell from 11.6 percent to 4.0 percent, partly reflecting the downward adjustment of fuel prices that followed the decline in world oil prices as a result of the global economic crisis. The developments in the domestic consumer inflation are depicted in Figure 1 and 2. Faced with the above pressures, the Bank of Uganda continued to implement a tight but cautious monetary policy stance that supported the disinflationary process and anchored inflationary expectations.

Figure 1 Annual inflation developments: (JUI 2006 – JUNE 2009)



#### **Source: Uganda Bureau of Statistics**

in the corresponding period of 2007/08, largely on account of exogenous factors associated with imported inflation from major trading partners. The annual Energy, Fuel, and Utilities (EFU) inflation, however





Figure 2 Tradable and Non-Tradable Inflation July 2006-JUNE 2009

**Source: Uganda Bureau of Statistics** 

### 12.3 DOMESTIC FINANCIAL MARKETS DEVELOPMENTS

During 2008/2009, the conduct of monetary policy remained focused on maintaining price stability, providing a conducive environment for financial intermediation to support a robust private sector led growth. Policy was implemented in a cautious manner to minimize instability in the money and foreign exchange markets. Sterilization of excess liquidity was done through a combination of sales of Treasury bills, Treasury bonds, and foreign exchange in the interbank foreign exchange market (IFEM). In addition, repurchase agreements (repos) were used to manage liquidity in the intra-auction periods.

Regular issues of Treasury bonds of 2-