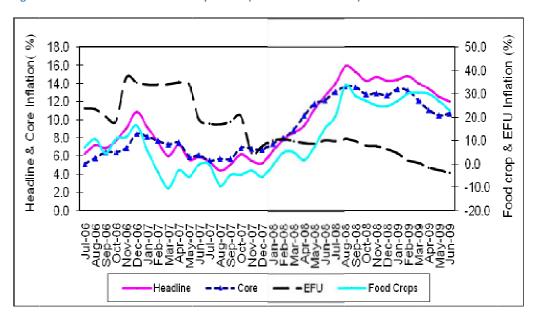

gust 2008 through to June 2009, due to the reduction in international commodity and petroleum products' prices arising from a slowing global economy. The annual core inflation averaged 12.5 percent for the twelve months to June 2009, up from 8.0 percent on average fell from 11.6 percent to 4.0 percent, partly reflecting the downward adjustment of fuel prices that followed the decline in world oil prices as a result of the global economic crisis. The developments in the domestic consumer inflation are depicted in Figure 1 and 2. Faced with the above pressures, the Bank of Uganda continued to implement a tight but cautious monetary policy stance that supported the disinflationary process and anchored inflationary expectations.

Figure 1 Annual inflation developments: (JUI 2006 – JUNE 2009)



#### **Source: Uganda Bureau of Statistics**

in the corresponding period of 2007/08, largely on account of exogenous factors associated with imported inflation from major trading partners. The annual Energy, Fuel, and Utilities (EFU) inflation, however





Figure 2 Tradable and Non-Tradable Inflation July 2006-JUNE 2009

**Source: Uganda Bureau of Statistics** 

### 12.3 DOMESTIC FINANCIAL MARKETS DEVELOPMENTS

During 2008/2009, the conduct of monetary policy remained focused on maintaining price stability, providing a conducive environment for financial intermediation to support a robust private sector led growth. Policy was implemented in a cautious manner to minimize instability in the money and foreign exchange markets. Sterilization of excess liquidity was done through a combinati