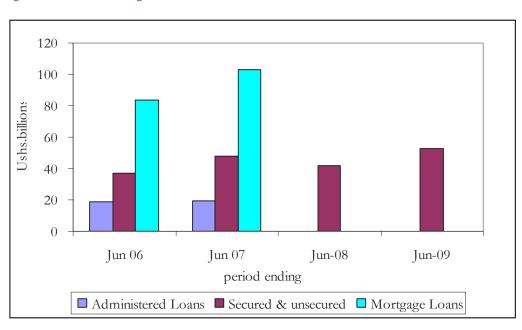

status. The trade and commerce sector held the biggest share of loans offered by Credit Institutions, equivalent to 25.4 percent of total loans. Figure 10 shows the developments in the

loans and advances of Credit Institutions.

#### 13.4.4 LIQUIDITY

During 2008/09, total liquidity of credit institutions decreased by 20.2 percent compared to a decline of 19.8 percent in 2007/08. This decline in the liquidity of credit institutions occurred as a result of the drop in the balances of credit institutions at commercial banks. Their holdings of government securities too declined by 42.4 percent compared to an increase of 2.1 percent observed in 2007/08.

### 13.5 MICRO DEPOSIT-TAKING FINANCIAL INSTITUTIONS

The Bank of Uganda, in line with the Micro Finance Deposit-Taking Institutions (MDI)



Figure 10 Outstanding loans and advances of credit institutions

Act, 2003, which provides for the licensing,



regulation and supervision of microfinance business in Uganda, continued to carry out sensitization of the public on the legal provisions in the Act during the FY 2008/09. Overall, there was a decline in the activities of MDIs during the period under review as reflected in their assets and liabilities. The decline in the MDI's assets and liabilities was largely attributed to the acquisition of Uganda Microfinance Limited (UML) by Equity Bank of Kenya with effect from January 2009 leaving three MDIs, namely FINCA Uganda Ltd, Pride Microfinance Ltd and Uganda Finance in the MDI subsector.

#### 13.5.1 ASSETS

Total assets of the MDIs in 2008/09 reflected a 35.0 percent decline c