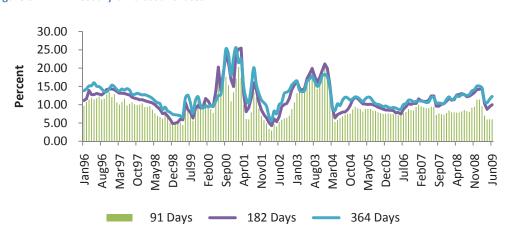

e growth of base money within desired levels. This was against the backdrop of commercial banks'

reduction of the rates on all the Treasury bills, as liquidity conditions eased in the remaining months to June 2009.

### 12.3.1 DOMESTIC FINANCIAL MARKET DEVELOPMENTS

In support of the continued development and stability of the financial system in Uganda, the Bank engaged in activities aimed at enhancing efficiency and effectiveness of the money and capital markets, the payments system as well as the non-Bank financial sub sector. Trading in the secondary market for Treasury bills increased to Shs. 868.7 billion in 2008/09 from Shs. 825.8 billion in 2007/08. Similarly, over the same period, total trading in the secondary market for Treasury bonds amounted to Shs. 956.0 billion compared to



Figure 3 Treasury bill discount rates

#### Source: Bank of Uganda

increased demand for liquidity as the effects of the global financial crisis unfolded. Nonetheless, this was followed by

Shs798.3 billion in 2007/08. Increased secondary market activities indicated enhanced liquidity of government securities



and active participation of foreign portfolio investors as they exited from the domestic money market.

The vertical Repurchase Agreement (Repo) market, capturing the Repo transactions between commercial banks and the central bank continued to be used for short-term

"Commercial banks"

weighted

lending rates on shilling denominated loans

remained fairly stable in the range of 19-24

percent in the year under review."

average

liquidity

management in the intra auction periods