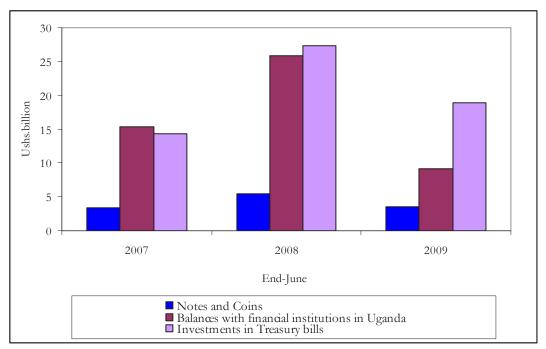

ounted for the biggest share of credit from the MDIs, accounting for 67.5 percent of total outstanding loans by end-June 2009.

#### 13.5.4 LIQUIDITY OF MDI

During 2008/09, the liquidity position of MDIs fell by 46.1 percent compared to an increase of 77.1.0 percent in 2007/08. The balances of MDIs at commercial banks decreased by 64.6 percent compared to an increase of 67.6 percent in 2007/08 while holdings of government securities fell by 30.7 percent. Figure 11 The evolution of liquidity of MDIs (Shs billion) below shows the liquidity position of MDIs. The composition of MDI's liquid continued to be dominated by their investment in government securities, followed by their balances in other financial institutions in Uganda.



Figure 11 The evolution of liquidity of MDIs (Shs billion)



Source: Bank of Uganda



#### 14 FISCAL OPERATIONS

### 14.1 OVERVIEW OF REVENUES AND EXPENDITURE

The fiscal strategy for the financial year 2008/09 focused on providing increased resources towards infrastructure development to address the most critical growth constraints in the economy. At the same time, Government's overall fiscal strategy remained tight to support the disinflation process. In order to achieve these objectives, Government two implemented efficiency measures basing expenditure releases on work plans and the establishment of an effective monitoring system in the Ministry of Finance, Planning, Economic and track Development to and evaluate expenditures against intended outputs/targets; to create the necessary fiscal space to allow increased resources in The provisional