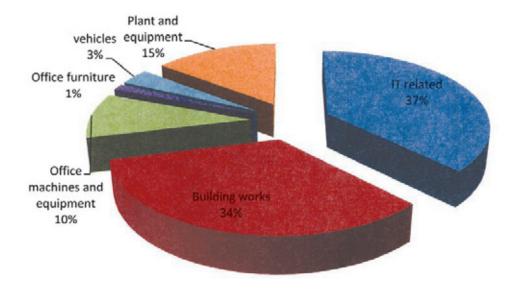

nancial year 2009/10 is projected at Shs

104 billion before depreciation and IMF charges.

The capital budget is projected at Shs 23 billion in 2009/10. An amount of Shs 8,679 million will be spent on IT related projects (banking application), Shs 7,835 million on building works (upgrade of lifts in the new building, upgrade of drainage, Summit view residence and construction of Kabale and Masaka currency centers), Shs 2,196 million on office equipment and Shs 3,378 million on plant and equipment (air conditioners) during the financial year 2009/10.

The Bank's approved capital budget for 2009/10 is depicted in Figure 24 while the approved recurrent budget for 2009/10 is depicted in Table 5.







Figure 23 Actual capital expenditure 2008/09



Figure 24 Approved capital budget 2009/10



#### **21.4 ASSETS**

The Bank's total assets increased by 22 percent from Shs.7,297,711 million as at 30 June 2008 to Shs.8,884,488 million as at 30 June 2009. The total assets comprise of

both foreign and domestic assets of which foreign monetary assets account for 64 percent while the balance is domestic assets.



21.4.1 FOREIGN ASSETS

During the year ended 30 June 2009, the foreign assets increased by 17 percent from Shs.4,879,659 million as at 30 June 2008 to Shs.5,724,014 million. This increase in foreign assets in local shilling terms is largely explained by the depreciation of the Uganda shilling against the United States Dollars (30 June 2009: Shs.2,075/USD vs 30 June 2008: Shs. 1,697/USD). In addition, cash held with foreign institutions increased by over 250 percent from Sh