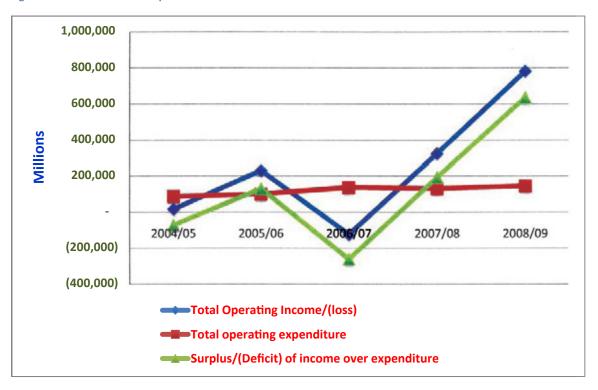

15) | (95,212) | (132,193) | (128,090) | (138,134) | (109,418) |
|                                     |          |          |           |           |           |           |
| Surplus/ (Deficit) of Income over E | (71,757) | 130,618  | (261,714) | 193,212   | 770,220   | (53,466)  |
|                                     |          |          |           |           |           |           |
| Less: Un realized exchange gains/   | (75,047) | 120,235  | (266,789) | 99,876    | 767,335   | -         |
| Actual net (deficit)/surplus before | 3,290    | 10,383   | 5,075     | 93,336    | 2,885     | (53,466)  |
| Capital Expenditure                 | 16,066   | 12,169   | 10,723    | 27,522    | 18,970    | 23,188    |



#### 21.3 CAPITAL EXPENDITURE

Figure 20 Income and expenditure trends



Figure 21 Trend of total cost to income ratio



Capital expenditure for the year ended 2008/09 totaled to Shs 18,970 million compared to Shs 25,741 million in 2007/08. Shs 7,913 million was spent on IT related projects representing 42 percent of the total capital expenditure. The major IT projects in this category comprise of

Banking Application, Perago Pay, Document Conversion and Retrieval Systems.

Building works and renovations amounted to Shs 4,088 million constituting 22 percent of the total capital expenditure. The major expenses under this category were the construction of Mbale Currency Centre at



Shs. 2,598 million. The Bank also incurred Shs. 619 million on renovation of the building at Plot 45 Kampala Road, in addition to Shs 257 million for roof repairs and cladding main