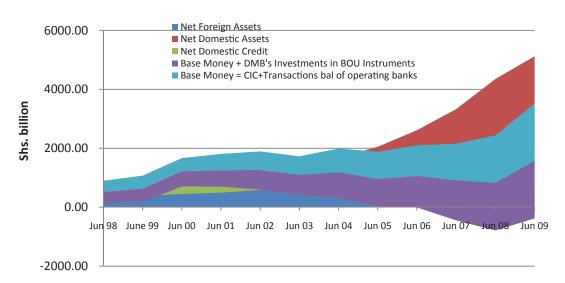

7 percent in the year ended 2009 relative to respective growth rates of 24.4 percent, 26.5 percent and 39.8 percent in the year ended 2008. The increase in deposits was partly attributed to the deposit mobilisation efforts of the banking sector and partly the increase in the operational banks in the review period.

from Shs. 15.9 billion to Shs. 20.2 during the period under review. The increase in both the foreign reserves and liabilities of the central bank was due to the revaluation gains realised as a result of the depreciation of the Uganda shilling in the period under review. Figure 6 summarizes developments in the monetary aggregates of the banking system over the period.

#### 13.2.3 NET FOREIGN ASSETS

The net foreign assets of the banking system contributed about 50.7 percent of



Figure 5 Evolution of the monetary authority balance sheet

the M3 growth. The foreign reserves of the central bank rose by 16.0 percent from Shs. 4,347.3 billion at end June 2008 to Shs. 5,040.7 billion at end June 2009. In addition, its foreign liabilities increased



Figure 6 Monetary survey, June 1998 – June 2009 (Shs. billion)



Source: Bank of Uganda

#### 13.2.4 NET DOMESTIC ASSETS



Pursuing a clean currency notes policy

The net domestic assets of the banking system, excluding revaluation more than quadrupled compared to a decline of 6.4

percent observed in 2007/08. The increase in NDA was mainly ascribed to the increase in the banking system's claims on the private sector in the review period. The banking system's claims on the private sector grew by 29.1 percent, compared