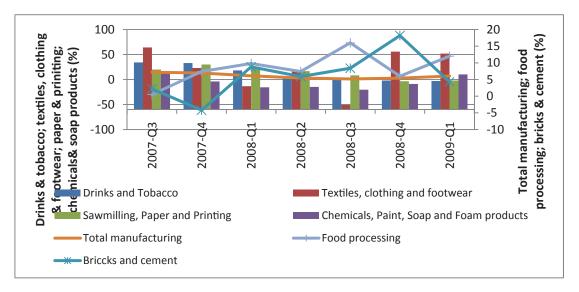

2007/08. The improved performance of the manufacturing sector was on account of strong demand in the regional markets especially for processed foods, building materials like cement and bricks, textiles, clothing and footwear. The food processing index in particular rose by 11.2 percent during the review period, partly explaining the continued robust performance of the Uganda's exports. The Index for bricks and cement increased by 10.2 percent, partly explaining the 2.2 percent real growth of the construction industry in 2008/09, while that for the textile, clothing and footwear sub group grew by 10.3 percent between 2007/08 and 2008/09. Figure 14 shows annual changes in the index of industrial production on a quarterly basis.



Figure 14 Annual changes in index of industrial production



Source: BOU based on UBOS data

### 16.4 ACTIVITIES AT THE UGANDA SECURITIES EXCHANGE

The Uganda Securities Exchange (USE) market did not entirely escape the incipient effects of the global financial market turmoil especially during the first half of the year. Resulting from tendencies of risk aversion by foreign investors and panic sales by some local investors, the all share index (ALSI) at the USE slid by about 29 percent from an average of 1,026.6 in 2007/08 to 729.8 in the year under review. The Ugandan bourse also experienced a decline in volume turnover from Shs. 83 billion in 2007/08 to Shs. 46 billion 2008/09. As a result, market capitalization fell by 9 percent to Shs 5,631.7 billion in 2008/09.

During 2008/09, the New Vision group raised Shs. 28 billion from a rights issue