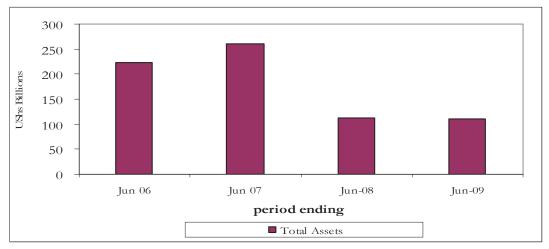

owth of 36.9 percent in 2007/08. Figure 7 indicates



developments in commercial banks' activities.

microfinance deposit taking status to a credit institution.

13.4.1 ASSETS OF CREDIT

### 13.4 ACTIVITIES OF CREDIT

During 2008/09, the overall financial conditions of all credit institutions

**INSTITUTIONS** 

The assets of credit institutions declined by 2.0 percent compared to a drop of 56.8 percent in the previous period, on account of a decline in investments in government

Figure 7 Selected items of commercial banks' Balance Sheet



#### Source: Bank of Uganda

continued to be rated satisfactory. In addition, Faulu graduated from a

securities. Figure 8 below shows the developments in the assets of Credit Institutions.



Figure 8 Credit Institutions' total assets (Ushs billion)



Source: Bank of Uganda

#### 13.4.2 LIABILITIES

During 2008/09, total deposits of the credit institutions decreased by 8.3 percent compared to a decline of 37.5 percent in 2007/08. Of these, total private sector deposits fell by 12.7 percent compared to a

preceding year. The decline in total deposits was mainly due to the decrease in term deposits in 2008/09. Figure 9 shows the developments in the deposits of credit institutions.

Figure 9 Total deposit liabilities of credit institutions



Source: Bank of Uganda

33.5 percent decline observed during the



### 13.4.3 LOANS AND ADVANCES TO THE PRIVATE SECTOR

The stock of outstanding loans advances to the private sector increased by 26.7 percent in year 2008/09 compared to a decrease of 75.7 percent in 2007/08. The increase was mainly