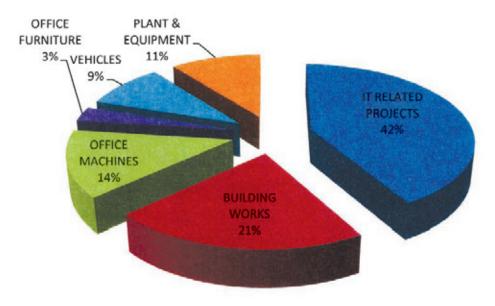

2009/10. The recurrent expenditure for the financial year 2009/10 is projected at Shs

104 billion before depreciation and IMF charges.

The capital budget is projected at Shs 23 billion in 2009/10. An amount of Shs 8,679 million will be spent on IT related projects (banking application), Shs 7,835 million on building works (upgrade of lifts in the new building, upgrade of drainage, Summit view residence and construction of Kabale and Masaka currency centers), Shs 2,196 million on office equipment and Shs 3,378 million on plant and equipment (air conditioners) during the financial year 2009/10.

The Bank's approved capital budget for 2009/10 is depicted in Figure 24 while the approved recurrent budget for 2009/10 is depicted in Table 5.







Figure 23 Actual capital expenditure 2008/09



Figure 24 Approved capital budget 2009/10



#### **21.4 ASSETS**

The Bank's total assets increased by 22 percent from Shs.7,297,711 million as at 30 June 2008 to Shs.8,884,488 million as at 30 June 2009. The total assets comprise of

both foreign and domestic assets of which foreign monetary assets account for 64 percent while the balance is domestic assets.



21.4.1 FOREIGN ASSETS

During the year ended 30 June 2009, the foreign assets increased by 17 percent from Shs.4,879,659 million as at 30 June 2008 to Shs.5,724,014 million. This increase in foreign assets in local shilling terms is largely explained by the depreciation of the Uganda shilling against the United States Dollars (30 June 2009: Shs.2,075/USD vs 30 June 2008: Shs. 1,697/USD). In addition, cash held with foreign insti