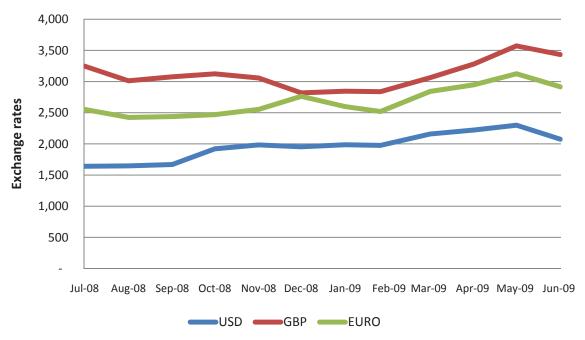

s and this resulted in to a non cash inflow translation gain of Shs. 767,335 million compared to Shs. 99,876 million recorded 2007/2008. The translation gains/losses are included in the income statement to comply with International Accounting Standard 21 of the IFRS. Consequently the net operating income amounted to Shs 908,354 million during the year compared to Shs 321,302 million in 2007/08. During the year, the Uganda shilling depreciated against United States Dollar by 36 percent moving to Shs 2,075 as at 30<sup>th</sup> June 2009 from Shs 1,624 at the beginning of July 2008. A depreciation of the shilling results in recording translation gains while an appreciation results into a translation loss. Figure 18 shows the trend in exchange rates during the period July 08 to June 09.







#### 21.2.2 EXPENDITURE

The Bank's total operating expenditure outturn for the year amounted to Shs 138,134 million compared to Shs 128,090 million in 2007/08, an increase of 8 percent. General and administration costs increased from Shs 68,774 million in 2007/08 to Shs 90,763 million in 2008/09. Staff costs increased by 24 percent due to increase in staff salaries and retirement benefit costs. Other administration costs increased by 59 percent mainly due to intervention costs as a result of the depreciation of the Uganda Shilling against the foreign currencies. Currency costs amounted to Shs. 30,967 million during the year compared to Shs 23,212 million in 2007/08, an increase of 33 percent. The increase is mainly attributed to the issue of currency notes of smaller new denominations t