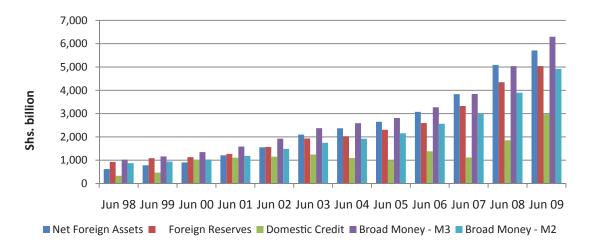

n to Shs. 20.2 during the period under review. The increase in both the foreign reserves and liabilities of the central bank was due to the revaluation gains realised as a result of the depreciation of the Uganda shilling in the period under review. Figure 6 summarizes developments in the monetary aggregates of the banking system over the period.

#### 13.2.3 NET FOREIGN ASSETS

The net foreign assets of the banking system contributed about 50.7 percent of



Figure 5 Evolution of the monetary authority balance sheet

the M3 growth. The foreign reserves of the central bank rose by 16.0 percent from Shs. 4,347.3 billion at end June 2008 to Shs. 5,040.7 billion at end June 2009. In addition, its foreign liabilities increased



Figure 6 Monetary survey, June 1998 – June 2009 (Shs. billion)



Source: Bank of Uganda

#### 13.2.4 NET DOMESTIC ASSETS



Pursuing a clean currency notes policy

The net domestic assets of the banking system, excluding revaluation more than quadrupled compared to a decline of 6.4

percent observed in 2007/08. The increase in NDA was mainly ascribed to the increase in the banking system's claims on the private sector in the review period. The banking system's claims on the private sector grew by 29.1 percent, compared to a

growth of 56.1 percent in the previous year. In contrast, the banking system's net claims on the Central Government declined by 24.4 percent compared to an increase of 29.4 percent observed in 2007/08.

#### 13.2.5 FINANCIAL DEPTH

An improvement in financial depth was observed in 2008/09 as portrayed by the financial indicators.