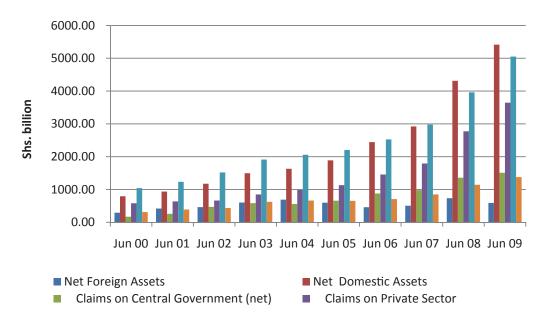

from continued confidence in the financial system, increased deposit mobilisation efforts by the commercial banks and an increase in the number of licensed commercial banks. Foreign exchange deposits also grew by 18.6 percent in 2008/09 relative to a growth of 36.9 percent in 2007/08. Figure 7 indicates



developments in commercial banks' activities.

microfinance deposit taking status to a credit institution.

13.4.1 ASSETS OF CREDIT

### 13.4 ACTIVITIES OF CREDIT

During 2008/09, the overall financial conditions of all credit institutions

**INSTITUTIONS** 

The assets of credit institutions declined by 2.0 percent compared to a drop of 56.8 percent in the previous period, on account of a decline in investments in government

Figure 7 Selected items of commercial banks' Balance Sheet



#### Source: Bank of Uganda

continued to be rated satisfactory. In addition, Faulu graduated from a

securities. Figure 8 below shows the developments in the assets of Credit Institutions.



Figure 8 Credit Institutions' total assets (Ushs billion)



Source: Bank of Uganda

#### 13.4.2 LIABILITIES

During 2008/09, total deposits of the credit institutions decreased by 8.3 percent compared to a decline of 37.5 percent in 2007/08. Of these, total private sector deposits fell by 12.7 percent compared to a

preceding year. The decline in total deposits was mainly due to the decrease in term deposits in 2008/09. Figure 9 shows the developments in the deposits of credit institutions.

Figure 9 Total deposit liabilities of credit institutions



Source: Bank of Uganda

33.5 percent decline o